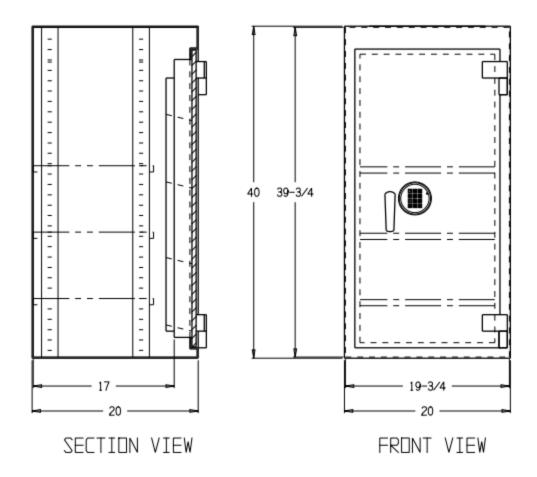

## BWB4020 Safe

## **Specifications:**

- 1. Safe, 40"H x 20"W x 20"D, Outside, Burglary Class "B"
- 2. Chest, 39 ¾"H x 19 ¾"W x 20"D, Inside, Constructed of 1/8" Thick Steel, with Formed Body with Integral Reinforced Jambs and Three (3) Adjustable Shelves.
- 3. Outer Door, Clear Opening: 34 ¾"H x 16 1/4"W, Constructed of ½" Thick Steel. Provided with a recessed coin rack, and equipped with a AMSEC ESL10XL Electronic Keypad Combination Lock, Relocking Devices, a Bolt Detent Mechanism and Three-Way Locking Mechanism with Five (5) 1" Dia Chrome-Plated Locking Bolts. Lock Protected by a Drill-Resistant Hardplate.
- 4. Safe provided with Four (4) ½" Dia Anchor Holes.
- 5. Approximate Weight: 272 lbs.